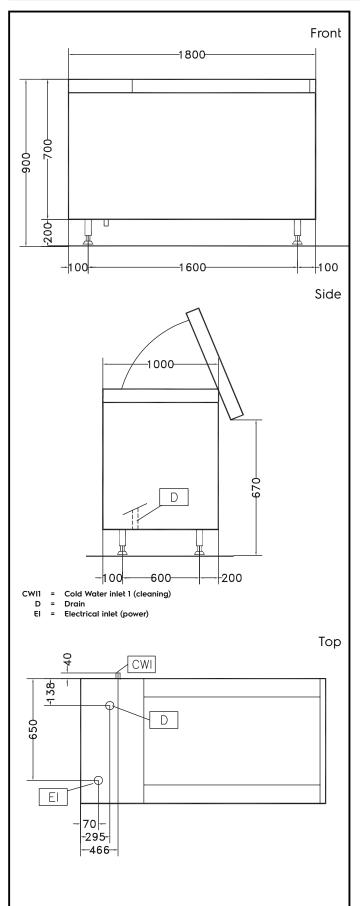

# Vegetable Washer Tilting Basket Vegetable Washer 14/70kg

**Electric Total Watts:** 660036 (LV500R) 1.6 kW **Key Information:** Usable well capacity: 500 It Load per cycle - light vegetables: 14 kg Load per cycle - heavy 70 kg vegetables: 1800 mm External dimensions, Width: External dimensions, Depth: 1000 mm External dimensions, Height: 850 mm