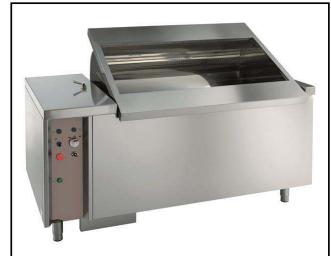

### Vegetable Washer Tilting Basket Vegetable Washer 14/70kg

| ITEM #  |  |
|---------|--|
| MODEL # |  |
| NAME #  |  |
| SIS #   |  |
| AIA#    |  |

660036 (LV500R)

Tilting Basket Vegetable Washer Kg 14/70 - 500 liter well

#### Item No.

Made from 304 AISI stainless steel. Double inclined well bottom to allow automatic cleaning. Washing system by water vortex; multiple diffuser for uniform water vortex; automatic water filling. The lifting of the basket at the end of the washing cycle is achieved by a reliable and safe linear motor controlled by double push button with alarm. IP25 water protection.

### **Main Features**

- Double inclined well bottom to allow automatic cleaning of the unit.
- Washing well shaped to achieve an efficient water vortex.
- Basket lifting at the end of the cycle achieved by means of a linear motor controlled by a double push button with alarm.
- "Soft-action" manual ball valve regulates the wash water loading and pressure.
- Multiple diffuser to uniform water vortex and a solenoid valve to expedite water loading and drainage.
- Simple control panel with emergency stop an acoustic alarm switch.
- Cycle duration of 2 to 3 minutes.
- Mounted on adjustable stainless steel legs.
- IP25 protection against water jets, solid objects and small animals (larger than 6 mm).